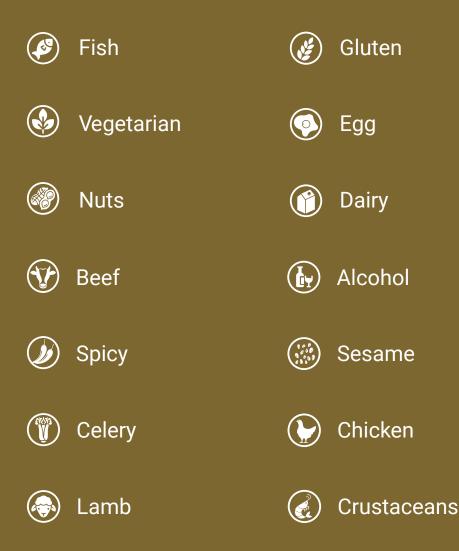

## Standard Allergen Icons

Although all due care is taken, some allergens may still be present in the dishes.

Please inform out hosts if you have any severe allergies or intolerances before placing orders. Kindly note that any bespoke orders cannot be guaranteed as entirely allergen free